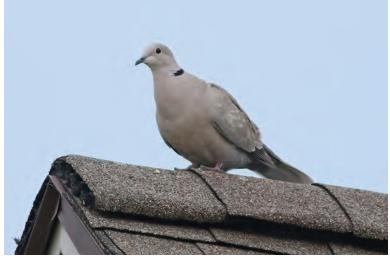

Tufted Duck by Jason Lambert, 3/4/16, Captain Pond, Salem, NH.

Although the season was only two weeks old when the Redwing turned up, the state list already had cause to be dusted down. Since 1989, Tufted Duck has been an annual visitor to the northeast (typically in late fall to early spring), with records from all New England States (Figure 1), including Vermont (12 records), Maine (8 records), and Massachusetts (in excess of 17 records). With the exception of Great Bay, however, New Hampshire in winter offers little open brackish or freshwater for ducks and geese. Vermont has Lake Champlain which rarely freezes over completely. Maine and Massachusetts have an abundance of water bodies in the coastal zone, where the moderating influence of the ocean usually serves to maintain at least some open freshwater. Perhaps the warm winter played a part, but fortune favors the active birder. Kyle Wilmarth found a stunning drake Tufted Duck on Captain Pond in Salem on March 4. It is likely the same bird that was present on nearby Kenoza Lake in Massachusetts until January 25.