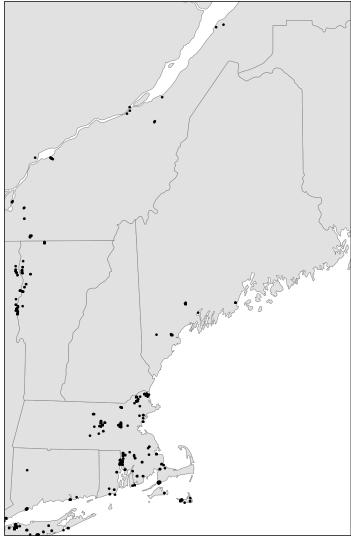

Tufted Duck by Jason Lambert, 3/4/16, Captain Pond, Salem, NH.

Although the season was only two weeks old when the Redwing turned up, the state list already had cause to be dusted down. Since 1989, Tufted Duck has been an annual visitor to the northeast (typically in late fall to early spring), with records from all New England States (Figure 1), including Vermont (12 records), Maine (8 records), and Massachusetts (in excess of 17 records). With the exception of Great Bay, however, New Hampshire in winter offers little open brackish or freshwater for ducks and geese. Vermont has Lake Champlain which rarely freezes over completely. Maine and Massachusetts have an abundance of water bodies in the coastal zone, where the moderating influence of the ocean usually serves to maintain at least some open freshwater. Perhaps the warm winter played a part, but fortune favors the active birder. Kyle Wilmarth found a stunning drake Tufted Duck on Captain Pond in Salem on March 4. It is likely the same bird that was present on nearby Kenoza Lake in Massachusetts until January 25.

Figure 1. Tufted Duck reports from the state's surrounding New Hampshire. Data from eBird.

colonizing the remaining continental US except for the northeast, where they remain a rare vagrant. Again, New Hampshire was the donut hole, with records from all other New England states, including one each for Maine and Vermont and three records for Massachusetts.