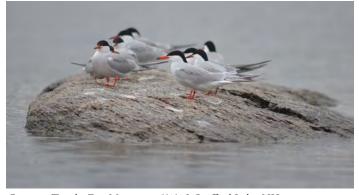

Chris McPherson discovered a Code 4 **Redwing** in Hollis on March 13, the fourth record for the eastern United States and one of the rarest vagrants ever to occur in New Hampshire. To find its equal, you have to go back to the Western Reef-Heron of fall 2006, New Hampshire's only code 5 rarity, but don't take my word for it. You can judge a bird by the company it keeps, and the Redwing attracted approximately 500 listers from across the eastern United

States and Canada; a who's who of birders from Connecticut, Maine, Massachusetts, Michigan, New Hampshire, New Jersey, New York, North Carolina, Ohio, Pennsylvania, Rhode Island, Vermont, and Toronto.