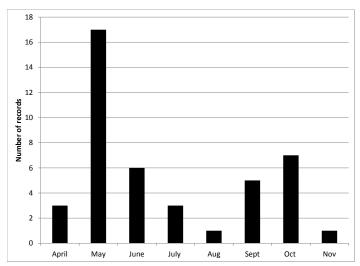

Figure 2. The correlation of Greater White-fronted Goose (GWFG) arrival date (left axis) with the February snowfall (data compiled by Tony Vazzano, North Winds Weather).

**Greater White-fronted Goose**, a rare but annual spring migrant along the lower Connecticut River valley, is a marker by which I set my watch for waterfowl migration. They usually appear on the crest of the wave of Canada Geese, providing a snapshot of the influence of weather on

timing. Based on the assumption that February snowfall is a predictor of March snow cover, there is a clear correlation between the movement of geese and the amount of snow in the fields (Figure 2). No such relationship exists when the same data is plotted against average temperature for February or March. Curiously, the birds tend to disappear once they reach the general latitude of Charlestown, NH. There is only one more northerly spring record, of a single bird seen in Newbury, VT on April 20, 2011 (Figure 3). Peak abundance of Canada Geese in this region (the Connecticut River valley north of Charlestown to Lancaster region) is also relatively reduced. This is despite the availability of excellent habitat north into Coos County and the continued alignment of the river valley with the shortest flight path to the area of western Greenland where some of our geese breed. By way of explanation, and building on the correlation between timing of movement and snow cover, I suspect the majority of the geese migrate from southwestern New Hampshire, bypassing