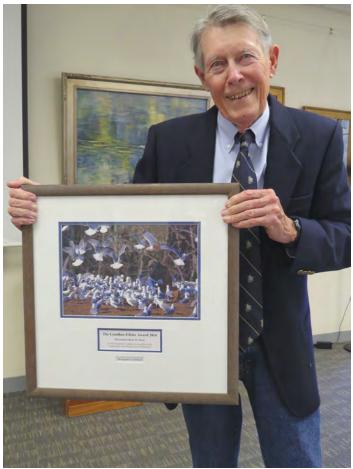

#### 2016 Goodhue-Elkins Award

Written and presented by David Donsker at the New Hampshire Audubon Annual Meeting, September 17, 2016.

Davis Finch receiving the 2016 Goodhue-Elkins Award from NH Audubon and holding the presentation photo, taken by Scott Heron, of Davis surrounded by gulls at his famous meat pile. Photo by Terri Donsker.