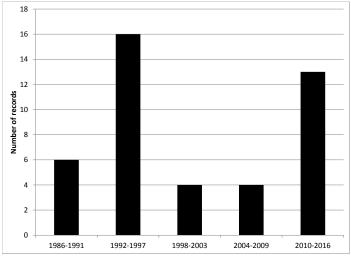

Tufted Duck by Jason Lambert, 3/4/16, Captain Pond, Salem, NH.

Although the season was only two weeks old when the Redwing turned up, the state list already had cause to be dusted down. Since 1989, Tufted Duck has been an annual visitor to the northeast (typically in late fall to early spring), with records from all New England States (Figure 1), including Vermont (12 records), Maine (8 records), and Massachusetts (in excess of 17 records). With the exception of Great Bay, however, New Hampshire in winter offers little open brackish or freshwater for ducks and geese. Vermont has Lake Champlain which rarely freezes over completely. Maine and Massachusetts have an abundance of water bodies in the coastal zone, where the moderating influence of the ocean usually serves to maintain at least some open freshwater. Perhaps the warm winter played a part, but fortune favors the active birder. Kyle Wilmarth found a stunning drake Tufted Duck on Captain Pond in Salem on March 4. It is likely the same bird that was present on nearby Kenoza Lake in Massachusetts until January 25.