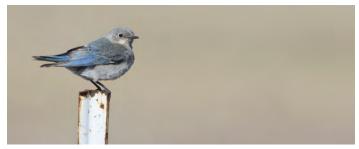

Approximately a month later and less than halfway into the season, Jason Lambert and Katrina Fenton found the third first-state record of the spring; a **Mountain Bluebird** at Pease International Tradeport on April 9. This bird may have arrived with a wave of at least nine individuals that appeared in the northeast during the fall of 2015. As with the Tufted Duck, there are records from all New England states including Maine (2), Massachusetts (10), and Vermont (1).