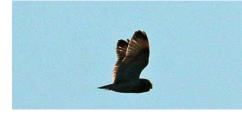

Cover Photos: Redwing in flight by Christopher McPherson on the day he discovered it, 3/13/16, in Hollis, NH. Perched Redwing by Jason Lambert, and the crowd viewing the bird, photographed by Frank Mantlik, 3/14/16.

Chris McPherson discovered a Code 4 **Redwing** in Hollis on March 13, the fourth record for the eastern United States and one of the rarest vagrants ever to occur in New Hampshire. To find its equal, you have to go back to the Western Reef-Heron of fall 2006, New Hampshire's only code 5 rarity, but don't take my word for it. You can judge a bird by the company it keeps, and the Redwing attracted approximately 500 listers from across the eastern United

States and Canada; a who's who of birders from Connecticut, Maine, Massachusetts, Michigan, New Hampshire, New Jersey, New York, North Carolina, Ohio, Pennsylvania, Rhode Island, Vermont, and Toronto.