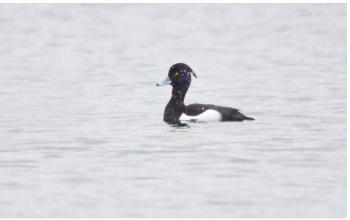

Tufted Duck by Jason Lambert, 3/4/16, Captain Pond, Salem, NH.

Although the season was only two weeks old when the Redwing turned up, the state list already had cause to be dusted down. Since 1989, Tufted Duck has been an annual visitor to the northeast (typically in late fall to early spring), with records from all New England States (Figure 1), including Vermont (12 records), Maine (8 records), and Massachusetts (in excess of 17 records). With the exception of Great Bay, however, New Hampshire in winter offers little open brackish or freshwater for ducks and geese. Vermont has Lake Champlain which rarely freezes over completely. Maine and Massachusetts have an abundance of water bodies in the coastal zone, where the moderating influence of the ocean usually serves to maintain at least some open freshwater. Perhaps the warm winter played a part, but fortune favors the active birder. Kyle Wilmarth found a stunning drake Tufted Duck on Captain Pond in Salem on March 4. It is likely the same bird that was present on nearby Kenoza Lake in Massachusetts until January 25.