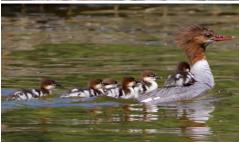

Cover Photos: Redwing in flight by Christopher McPherson on the day he discovered it, 3/13/16, in Hollis, NH. Perched Redwing by Jason Lambert, and the crowd viewing the bird, photographed by Frank Mantlik, 3/14/16.