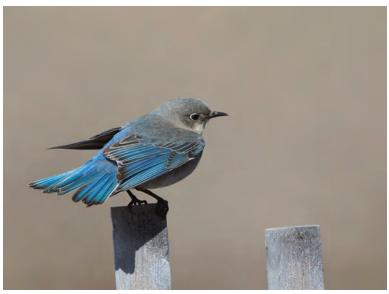

Approximately a month later and less than halfway into the season, Jason Lambert and Katrina Fenton found the third first-state record of the spring; a **Mountain Bluebird** at Pease International Tradeport on April 9. This bird may have arrived with a wave of at least nine individuals that appeared in the northeast during the fall of 2015. As with the Tufted Duck, there are records from all New England states including Maine (2), Massachusetts (10), and Vermont (1).