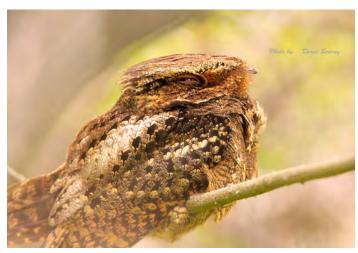

Chuck-will's-widow by Diane Seavey, 5/21/16, Star Island, NH.

Notwithstanding four first-state records, the season was of such a high caliber that there were several lesser but still major rarities to set the spring apart, including **Western Grebe** in Hampton and **Chuck-will's-widow** and **White-winged Dove** on Star Island. Congratulations to Chris, Davis, Jason, Katrina, and Kyle. Finding a first-state record is a difficult accomplishment and one that will only get harder with the passage of time. You can read more about their experiences finding these rarities in a separate article.