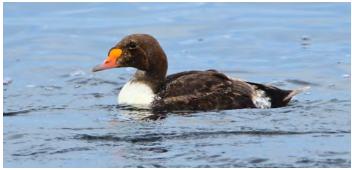

Tufted Duck by Jason Lambert, 3/4/16, Captain Pond, Salem, NH.

Although the season was only two weeks old when the Redwing turned up, the state list already had cause to be dusted down. Since 1989, Tufted Duck has been an annual visitor to the northeast (typically in late fall to early spring), with records from all New England States (Figure 1), including Vermont (12 records), Maine (8 records), and Massachusetts (in excess of 17 records). With the exception of Great Bay, however, New Hampshire in winter offers little open brackish or freshwater for ducks and geese. Vermont has Lake Champlain which rarely freezes over completely. Maine and Massachusetts have an abundance of water bodies in the coastal zone, where the moderating influence of the ocean usually serves to maintain at least some open freshwater. Perhaps the warm winter played a part, but fortune favors the active birder. Kyle Wilmarth found a stunning drake Tufted Duck on Captain Pond in Salem on March 4. It is likely the same bird that was present on nearby Kenoza Lake in Massachusetts until January 25.