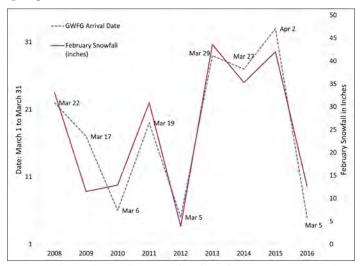

Figure 2. The correlation of Greater White-fronted Goose (GWFG) arrival date (left axis) with the February snowfall (data compiled by Tony Vazzano, North Winds Weather).

**Greater White-fronted Goose**, a rare but annual spring migrant along the lower Connecticut River valley, is a marker by which I set my watch for waterfowl migration. They usually appear on the crest of the wave of Canada Geese, providing a snapshot of the influence of weather on

timing. Based on the assumption that February snowfall is a predictor of March snow cover, there is a clear correlation between the movement of geese and the amount of snow in the fields (Figure 2). No such relationship exists when the same data is plotted against average temperature for February or March. Curiously, the birds tend to disappear once they reach the general latitude of Charlestown, NH. There is only one more northerly spring record, of a single bird seen in Newbury, VT on April 20, 2011 (Figure 3). Peak abundance of Canada Geese in this region (the Connecticut River valley north of Charlestown to Lancaster region) is also relatively reduced. This is despite the availability of excellent habitat north into Coos County and the continued alignment of the river valley with the shortest flight path to the area of western Greenland where some of our geese breed. By way of explanation, and building on the correlation between timing of movement and snow cover, I suspect the majority of the geese migrate from southwestern New Hampshire, bypassing