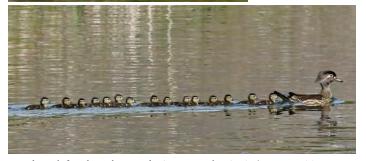

Cover Photos: Redwing in flight by Christopher McPherson on the day he discovered it, 3/13/16, in Hollis, NH. Perched Redwing by Jason Lambert, and the crowd viewing the bird, photographed by Frank Mantlik, 3/14/16.