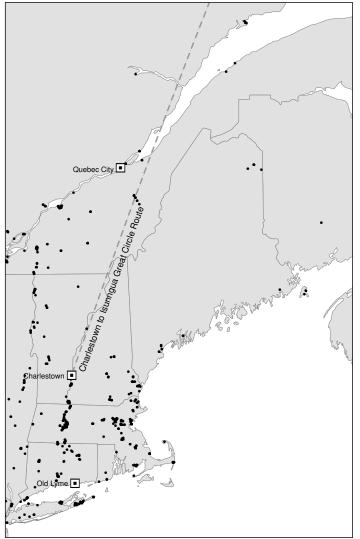

timing. Based on the assumption that February snowfall is a predictor of March snow cover, there is a clear correlation between the movement of geese and the amount of snow in the fields (Figure 2). No such relationship exists when the same data is plotted against average temperature for February or March. Curiously, the birds tend to disappear once they reach the general latitude of Charlestown, NH. There is only one more northerly spring record, of a single bird seen in Newbury, VT on April 20, 2011 (Figure 3). Peak abundance of Canada Geese in this region (the Connecticut River valley north of Charlestown to Lancaster region) is also relatively reduced. This is despite the availability of excellent habitat north into Coos County and the continued alignment of the river valley with the shortest flight path to the area of western Greenland where some of our geese breed. By way of explanation, and building on the correlation between timing of movement and snow cover, I suspect the majority of the geese migrate from southwestern New Hampshire, bypassing

Figure 3. Greater White-fronted Goose (GWFG) reports in the Northeast from eBird. The dashed line shows the direct route to Isunngua, Greenland, the area where we know from banding studies that some of New Hampshire's migrant Canada and Greater White-fronted Geese breed.

Coos County with its heavier snow cover, to staging grounds in the Gulf of St. Lawrence, where there may be superior forage than would normally be available in Coos County. In support of this theory, this spring for only the second time, two Greater White-fronted Geese appeared 80 miles north of Charlestown, first appearing on the Vermont side of the river on March 12, with one bird appearing in Haverhill, Grafton County on March 13. If warm winters become the norm, I suspect that North Country birders will be graced with more frequent visits by rare geese.