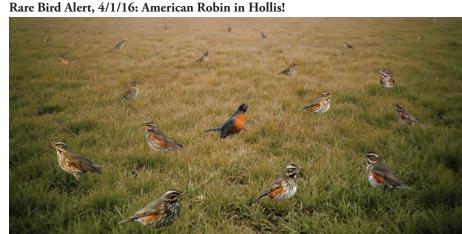

Chris McPherson discovered a Code 4 **Redwing** in Hollis on March 13, the fourth record for the eastern United States and one of the rarest vagrants ever to occur in New Hampshire. To find its equal, you have to go back to the Western Reef-Heron of fall 2006, New Hampshire's only code 5 rarity, but don't take my word for it. You can judge a bird by the company it keeps, and the Redwing attracted approximately 500 listers from across the eastern United

States and Canada; a who's who of birders from Connecticut, Maine, Massachusetts, Michigan, New Hampshire, New Jersey, New York, North Carolina, Ohio, Pennsylvania, Rhode Island, Vermont, and Toronto.