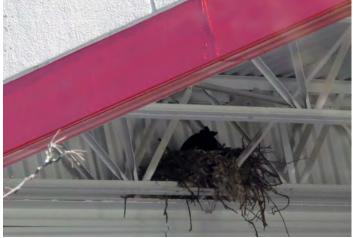

## Can You Identify This Bird?

Answer on page 43. Photos by David Hoitt.

NH Bird Records. Vol. 35, No. 1