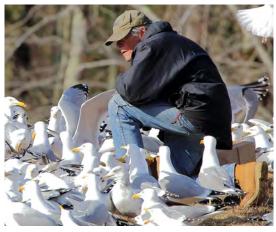

#### **Davis Finch**

This issue of *New Hampshire Bird Records* with its color cover is sponsored by friends of Davis Finch in honor of his receipt of the 2016 Goodhue-Elkins Award (see page 2). Known to many as the friendly host of a meat pile that once attracted many birds, Davis is a humble world expert on birds, who over the years has kindly helped many local birders.

Davis surrounded by gulls coming to the meat pile. Photo by Scott Heron.

Perhaps most notably for many of us in this room, for twenty years, up until the winter before last, Davis maintained a "bird feeder of epic proportions" on his property in East Kingston in the form of a meat pile composed of scraps and bones obtained primarily from Shaws' butchers and augmented by an occasional deer carcass. This was no small amount of carrion. Davis has calculated that over the course of those twenty years, he added 128,000 pounds to the meat pile; just over three tons per year! This mound of bones and scraps attracted a good variety of birds such as gulls, crows, ravens, and eagles. Aside from these avian scavengers, his "feeder" was attended by a host of human visitors from all walks of life from both novice and long-time birders to eagle enthusiasts and biologists. Although the meat pile had attracted rarities over the years, including several Thayer's Gulls, I suspect that Davis is somewhat disappointed that it never managed to attract a Golden Eagle. That would have been a crowning glory to his substantial yard list. On a more serious side, during the last several years, Davis sent reports of banded gulls at the meat pile to be entered into the database of the Appledore Gull study coordinated by Julie Ellis. But even without the meat pile, Davis's property and neighborhood has attracted a number of additional rarities that he has enthusiastically shared with others. In recent years this has included a vagrant Ash-throated Flycatcher and, just this spring, another of his first state records...Eurasian Collared Dove.