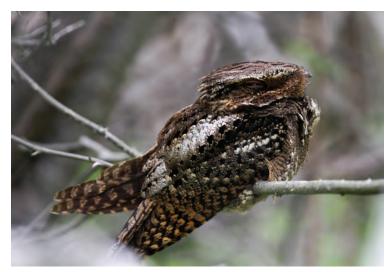

Chuck-will's-widow by Diane Seavey, 5/21/16, Star Island, NH.

Notwithstanding four first-state records, the season was of such a high caliber that there were several lesser but still major rarities to set the spring apart, including **Western Grebe** in Hampton and **Chuck-will's-widow** and **White-winged Dove** on Star Island. Congratulations to Chris, Davis, Jason, Katrina, and Kyle. Finding a first-state record is a difficult accomplishment and one that will only get harder with the passage of time. You can read more about their experiences finding these rarities in a separate article.