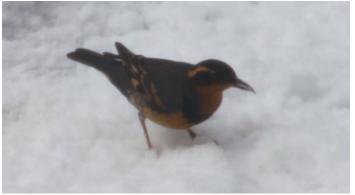

Cover Photos: Redwing in flight by Christopher McPherson on the day he discovered it, 3/13/16, in Hollis, NH. Perched Redwing by Jason Lambert, and the crowd viewing the bird, photographed by Frank Mantlik, 3/14/16.