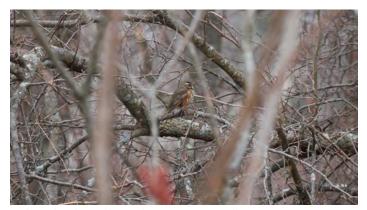

Cover Photos: Redwing in flight by Christopher McPherson on the day he discovered it, 3/13/16, in Hollis, NH. Perched Redwing by Jason Lambert, and the crowd viewing the bird, photographed by Frank Mantlik, 3/14/16.

Chris McPherson discovered a Code 4 **Redwing** in Hollis on March 13, the fourth record for the eastern United States and one of the rarest vagrants ever to occur in New Hampshire. To find its equal, you have to go back to the Western Reef-Heron of fall 2006, New Hampshire's only code 5 rarity, but don't take my word for it. You can judge a bird by the company it keeps, and the Redwing attracted approximately 500 listers from across the eastern United

States and Canada; a who's who of birders from Connecticut, Maine, Massachusetts, Michigan, New Hampshire, New Jersey, New York, North Carolina, Ohio, Pennsylvania, Rhode Island, Vermont, and Toronto.