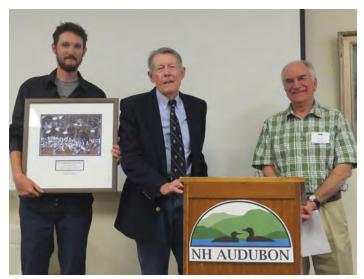

Speaking for New Hampshire Audubon, it is our sincere pleasure to present the 2016 Goodhue-Elkins Award to a most deserving recipient, Davis Finch.

The 2016 Goodhue-Elkins Award presented to Davis Finch (center) by David Donsker (right) and Scott Heron (left), 9/17/06. Photo by Terri Donsker.