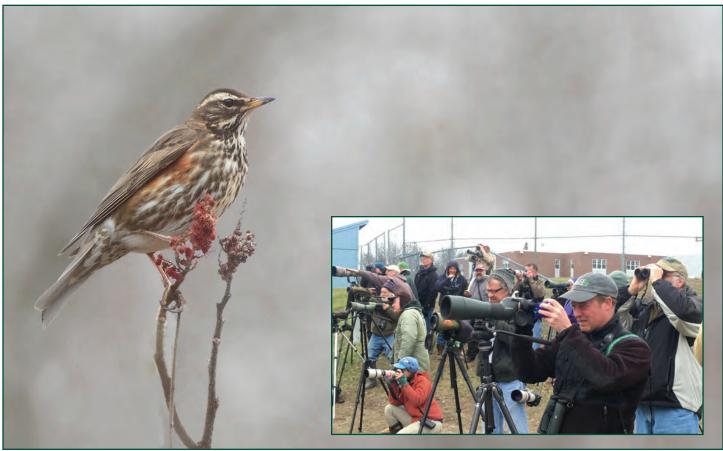

Cover Photos: Redwing in flight by Christopher McPherson on the day he discovered it, 3/13/16, in Hollis, NH. Perched Redwing by Jason Lambert, and the crowd viewing the bird, photographed by Frank Mantlik, 3/14/16.

Chris McPherson discovered a Code 4 **Redwing** in Hollis on March 13, the fourth record for the eastern United States and one of the rarest vagrants ever to occur in New Hampshire. To find its equal, you have to go back to the Western Reef-Heron of fall 2006, New Hampshire's only code 5 rarity, but don't take my word for it. You can judge a bird by the company it keeps, and the Redwing attracted approximately 500 listers from across the eastern United

States and Canada; a who's who of birders from Connecticut, Maine, Massachusetts, Michigan, New Hampshire, New Jersey, New York, North Carolina, Ohio, Pennsylvania, Rhode Island, Vermont, and Toronto.