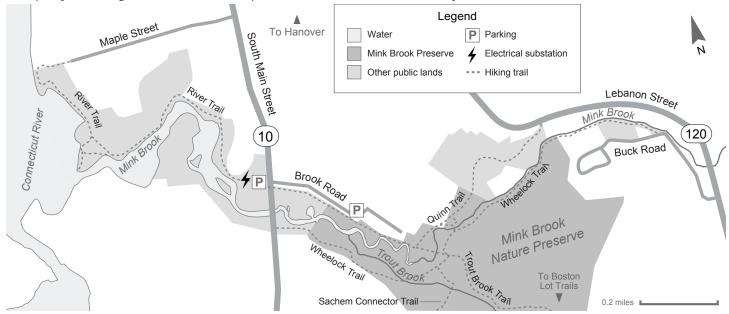

ner of migrant songbirds in spring and fall, as is the entirety of the large area of brushy and weedy vegetation surrounding Mink Brook. Deer frequent this area; ticks do too. After a couple hundred yards, the trail rejoins Brook Road. Follow the road for another couple hundred yards, through more good birding habitat, with lawns on your left and the shrubby and weedy Mink Brook floodplain beyond a row of trees on your right, until you reach a small parking area and a gate for the Nature Preserve.

The Quinn Trail continues through the gate, leading past a trail kiosk and through an open strip of forest along the edge of Mink Brook. Along here there are a couple of nest boxes used by House Wrens and perhaps other species. Soon you arrive at an open area with a view down to the brook and,



on the other side of the trail, a view through a garden up to a large white house. In winter, the people who live in this house sometimes maintain a feeding station by the side of the trail, worth checking for Carolina Wrens and sparrows. There is sometimes a filled hummingbird feeder in front of the house. This open area also hosts staghorn sumac, good for robins and waxwings, and some open snags for Great Crested Flycatchers. Ducks are occasionally this far up the brook, but never in large numbers, just an occasional mallard or merganser to surprise you.

The trail continues past this open area and through more streamside woods, good for a wide variety of songbirds. At about a quarter-mile from the gate, a side trail comes in on the right, leading immediately to a nifty log bridge acro