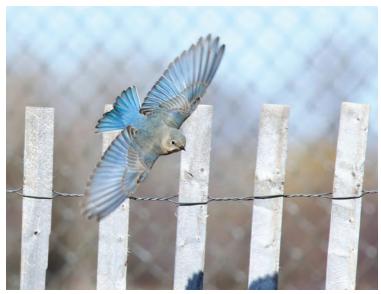

Approximately a month later and less than halfway into the season, Jason Lambert and Katrina Fenton found the third first-state record of the spring; a **Mountain Bluebird** at Pease International Tradeport on April 9. This bird may have arrived with a wave of at least nine individuals that appeared in the northeast during the fall of 2015. As with the Tufted Duck, there are records from all New England states including Maine (2), Massachusetts (10), and Vermont (1).