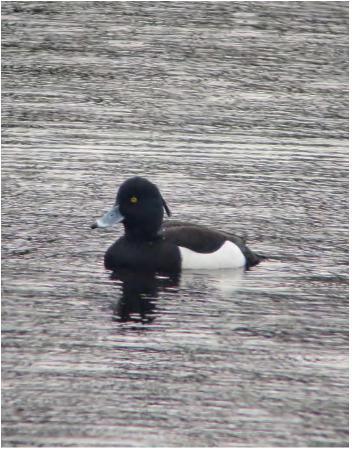

Adam Burnett recorded 92 Snow Geese flying north over Walpole on March 23, the largest flock this spring. Hector Galbraith reported the only Cackling Goose of the season, a late bird at Hinsdale on May 15. Reports of Wood Ducks were remarkably scarce along the main channel of the Connecticut River, likely because the birds were able to find open creeks and backwaters upon their arrival. It was a good spring for Northern Pintail, with a high count of 36 birds in Charlestown on March 12, but otherwise, waterfowl migration was underwhelming. A wonderful collection at Magill Bay on the Androscoggin included a drake American Wigeon and three drake Blue-winged Teal on March 31, both first March eBird records ever for Coos County. A drake Gadwall appeared in the same location on April 8, with six above Wilder Dam in Lebanon on March 17. Great Bay hosted a Eurasian Wigeon until April 30, while a bird found late March at Pickering Ponds in Rochester was a first site record. Northern Shoveler continues to trend in a positive direction, with at least 47 individuals scattered across the state from Hampton to Colebrook. One or more Eurasian Green-winged Teal were seen in Meadow Pond in Hampton and Philbrick Marsh in North Hampton from late March to mid-April. The Tufted Duck on Captain Pond from March 4-8 took the prize for the rarity of the season, until it promptly relinquished the honor to the Redwing. Another, or perhaps the same bird, was seen again on World End Pond in Salem April 22-23. A first year male King Eider remained at Star Island for a week in May and a pair of Harlequin Ducks was present in Rye late April, with another bird seen in Rye May 9.

King Eider by Diane Seavey, 5/21/16, Star Island, NH.

Observer

S. Santino

A.& G. Robbins

E. Masterson

J. Lambert

R. Suomala

P.& L. Charron