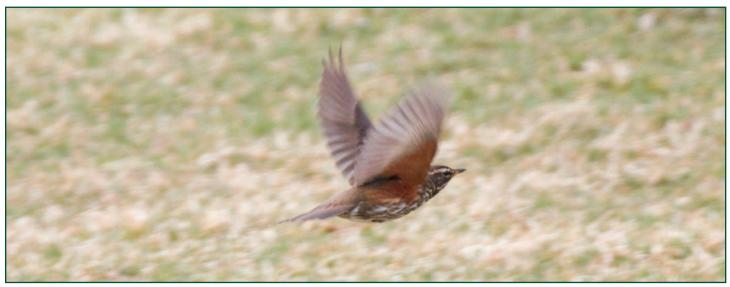

Cover Photos: Redwing in flight by Christopher McPherson on the day he discovered it, 3/13/16, in Hollis, NH. Perched Redwing by Jason Lambert, and the crowd viewing the bird, photographed by Frank Mantlik, 3/14/16.

Chris McPherson discovered a Code 4 **Redwing** in Hollis on March 13, the fourth record for the eastern United States and one of the rarest vagrants ever to occur in New Hampshire. To find its equal, you have to go back to the Western Reef-Heron of fall 2006, New Hampshire's only code 5 rarity, but don't take my word for it. You can judge a bird by the company it keeps, and the Redwing attracted approximately 500 listers from across the eastern United