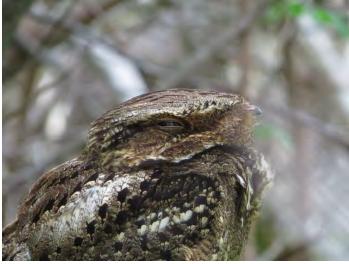

Chuck-will's-widow by Diane Seavey, 5/21/16, Star Island, NH.

Notwithstanding four first-state records, the season was of such a high caliber that there were several lesser but still major rarities to set the spring apart, including **Western Grebe** in Hampton and **Chuck-will's-widow** and **White-winged Dove** on Star Island. Congratulations to Chris, Davis, Jason, Katrina, and Kyle. Finding a first-state record is a difficult accomplishment and one that will only get harder with the passage of time. You can read more about their experiences finding these rarities in a separate article.